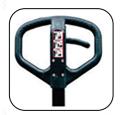

The design prevent industrial injuries and strain on the user - focus is put on safety and ergonomic working condition of the user. The ergonomically correct shape of the handle ensures a relax hold for the user.

High quality is ensured through an extended test programme and in cooperation with expert in health and safety.

Ergonomic handle ensures the user a relaxed hold. Can be marked with name/department.

The hoop skates on the forks ensure an easy fork insertion and withdrawal in/out of pallets.