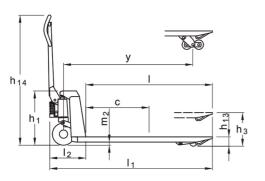

The company name or logo can be cut out in the triangle of the Panther.

| Product (measured in mm)    |                 | 1672                  | 1682     | 2572                                                          | 2582     | 3072                                    | 3082     |
|-----------------------------|-----------------|-----------------------|----------|---------------------------------------------------------------|----------|-----------------------------------------|----------|
| Capacity in kg              |                 | 1600                  |          | 2500                                                          |          | 3000                                    |          |
| Lifting height              | h <sub>3</sub>  | h <sub>13</sub> + 120 |          |                                                               |          |                                         |          |
| Fork length                 | - 1             | 600, 810, 970, 1140   |          | 600, 810, 915, 970, 1066, 1140, 1220, 1520, 1800, 2000, 2400* |          | 600, 810, 915, 970,<br>1140, 1220, 1520 |          |
| Overall height              | h <sub>1</sub>  | h <sub>13</sub> + 412 |          |                                                               |          |                                         |          |
| Fork span                   | b <sub>5</sub>  | 450                   |          | 520, 680                                                      |          | 520, 680                                |          |
| Length without forks        | l <sub>2</sub>  | 335                   |          |                                                               |          |                                         |          |
| Overall length              | I <sub>1</sub>  | I + 335               |          |                                                               |          |                                         |          |
| Fork width                  | е               | 125 160               |          |                                                               |          |                                         |          |
| Wheelbase                   | у               | I + 25                |          |                                                               |          |                                         |          |
| Overall height              | h <sub>14</sub> | 1170                  |          |                                                               |          |                                         |          |
| Lowered height - adjustable |                 | 75 to 83              | 85 to 93 | 75 to 83                                                      | 85 to 93 | 75 to 83                                | 85 to 93 |
| Load centre                 | С               | 1/2                   |          |                                                               |          |                                         |          |
| Ground clearance            | $m_2$           | h <sub>13</sub> - 47  |          |                                                               |          |                                         |          |
| Turning angle of the wheels |                 | 220°                  |          |                                                               |          |                                         |          |
| Fork wheels - single        |                 | Ø75 x 68              | Ø85 x 68 | Ø75 x 90                                                      | Ø85 x 90 |                                         |          |
| Fork wheels - tandem        |                 |                       |          | Ø75 x 68                                                      | Ø85 x 68 | Ø75 x 68                                | Ø85 x 68 |
| Steering wheel              |                 | Ø200 x 50             |          |                                                               |          |                                         |          |
| Weight                      |                 | 59 kg (450 x 1140)    |          | 62 kg (520 x 1140)                                            |          | 68 kg (520 x 1140)                      |          |

<sup>\*</sup> Reduced capacity 1500 kg

| Your Authorized Dealer |  |
|------------------------|--|
|                        |  |
|                        |  |
|                        |  |
|                        |  |
|                        |  |
|                        |  |