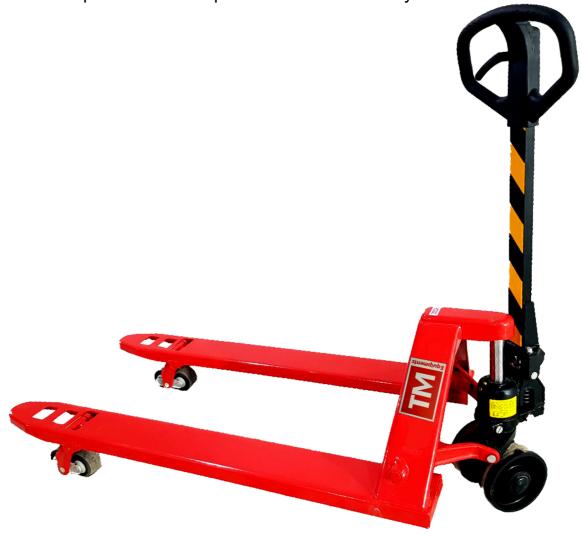

## **Easy Pallet Transport Truck**

With a rated capacity of 7717 lbs TM hand pallet truck is rugged, reliable for all working condition.

Optimum working condition for the user-ergonomically plastic coated handle and volkulon wheel ensure a minimum starting power and correct handling of even very heavy pallets - both when pulling and pushing the truck.

The design prevent industrial injuries and strain on the user - focus is put on safety and ergonomic working condition of the user. The ergonomically correct shape of the handle ensures a relax hold for the user.

High quality is ensured through an extended test programme and in cooperation with expert in health and safety.

Ergonomic handle ensures the user a relaxed hold. Can be marked with name/department.

The hoop skates on the forks ensure an easy fork insertion and withdrawal in/out of pallets.