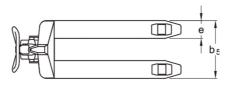

The company name or logo can be cut out in the triangle of the Panther.

| Product (measured in mm)    |                 | 1672                  | 1682     | 2572                                                          | 2582     | 3072                                    | 3082     |
|-----------------------------|-----------------|-----------------------|----------|---------------------------------------------------------------|----------|-----------------------------------------|----------|
| Capacity in kg              |                 | 1600                  |          | 2500                                                          |          | 3000                                    |          |
| Lifting height              | h <sub>3</sub>  | h <sub>13</sub> + 120 |          |                                                               |          |                                         |          |
| Fork length                 | - 1             | 600, 810, 970, 1140   |          | 600, 810, 915, 970, 1066, 1140, 1220, 1520, 1800, 2000, 2400* |          | 600, 810, 915, 970,<br>1140, 1220, 1520 |          |
| Overall height              | h <sub>1</sub>  | h <sub>13</sub> + 412 |          |                                                               |          |                                         |          |
| Fork span                   | b <sub>5</sub>  | 450                   |          | 520, 680                                                      |          | 520, 680                                |          |
| Length without forks        | l <sub>2</sub>  | 335                   |          |                                                               |          |                                         |          |
| Overall length              | I <sub>1</sub>  | I + 335               |          |                                                               |          |                                         |          |
| Fork width                  | е               | 125 160               |          |                                                               |          |                                         |          |
| Wheelbase                   | у               | I + 25                |          |                                                               |          |                                         |          |
| Overall height              | h <sub>14</sub> | 1170                  |          |                                                               |          |                                         |          |
| Lowered height - adjustable |                 | 75 to 83              | 85 to 93 | 75 to 83                                                      | 85 to 93 | 75 to 83                                | 85 to 93 |
| Load centre                 | С               | 1/2                   |          |                                                               |          |                                         |          |
| Ground clearance            | $m_2$           | h <sub>13</sub> - 47  |          |                                                               |          |                                         |          |
| Turning angle of the wheels |                 | 220°                  |          |                                                               |          |                                         |          |
| Fork wheels - single        |                 | Ø75 x 68              | Ø85 x 68 | Ø75 x 90                                                      | Ø85 x 90 |                                         |          |
| Fork wheels - tandem        |                 |                       |          | Ø75 x 68                                                      | Ø85 x 68 | Ø75 x 68                                | Ø85 x 68 |
| Steering wheel              |                 | Ø200 x 50             |          |                                                               |          |                                         |          |
| Weight                      |                 | 59 kg (450 x 1140)    |          | 62 kg (520 x 1140)                                            |          | 68 kg (520 x 1140)                      |          |